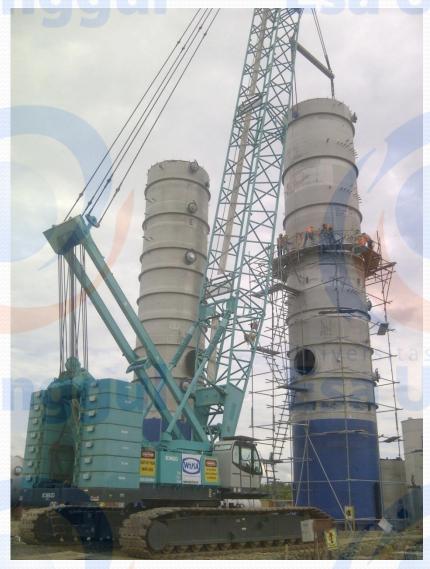

SUDUT TIKUNGAN UNTUK<br>MANUVER MULTI AXLE SEBELAH<br>KIRI KURANG  |      | TEBANG SEMUA POHON SEBELAH KIRI + JALAN DIURUG DIBATAKAN + STEEL PLATE          | 6 | JEMBATAN KECIL KE-3<br>JALAN SAMUDERA JAYA<br>KM.18 | LOAD MAX CAP.20 T/AXLE |           | CARGO SEMENS TERBERAT 18T/ANLE ( 10 ANLE )<br>AGAR LEBIH AMAN DILAKUKAN PERKUATAN<br>JEMBATAN  | 9 | TIKUNGAN TAJAM KE-3<br>DESA BUNI KM.22 | SUDUT TIKUNGAN UNTUK<br>MANUVER MULTI AXLE SEBELAH<br>KANAN KURANG | TEBANG PCHON + GUSUR RUMAH DAN LAHAN<br>WARGA SEBELAH KANAN + JALAN DIURUG<br>DIRATAKAN + STEER PLAYE |



# **Our Equipment**

- ➤ Crane from 25 Ton 500 Ton
- > Prime Mover with Trailer, Low Bed & Multi Axle
- ➤ Launching Gantry & Truss Girder
- >Strand Jack & Towerlift Gantry
- ➤ Skidding & Jacking System







# Crane & Trucking







# **Jacking System & Towerlift**



















80 Ton Girder at Greenlake City, **Tangerang** 





90 Ton Boiler & 70 Ton Stack at WSA Plant South Pasific Viscose Purwakarta





**Lifting & Skidding System** 



**285 Ton Generator Stator** at Cirebon Power Plant





**Skidding & Jacking System** 





**Skidding System** 





nggul





Thank You



Esa Uno



Esa Ung