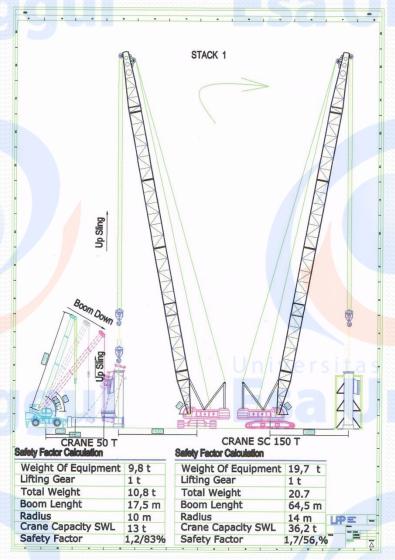

# Rigging Plan & Erection Method

Journey Management Plan

| 1 | POWER BLOCKS + EXTENSION |
|---|--------------------------|
|   |                          |
|   | SWITCH YARD + EXTENSION  |
|   |                          |
|   |                          |
|   |                          |
|   |                          |
|   |                          |
|   |                          |
|   |                          |
|   |                          |
|   |                          |
|   |                          |
|   |                          |
|   | 123456789011             |