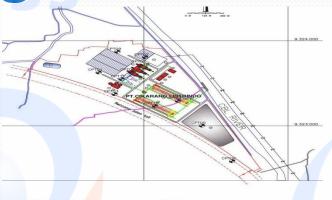

| 13<br>14<br>15<br>16<br>17<br>18<br>19<br>20<br>21 | CONVEYOR         | No  | Coordi | ruate (m) | Elevation (m) | Description |  |
|----------------------------------------------------|------------------|-----|--------|-----------|---------------|-------------|--|
|                                                    | STORAGE          | Neo | East   | North     | LWS           | Description |  |
|                                                    | ACCESS TO SITE   | 7   | 737000 | 9323769   |               | CPT7        |  |
|                                                    | OPTION           | - 8 | 726923 | 9323627   |               | CPTB        |  |
|                                                    |                  | 9   | 726829 | 9323870   |               | CPTS        |  |
|                                                    | ASH DUMPING AREA | 10  | 727090 | 9323232   |               | CPT10       |  |
|                                                    | NON DOMPING AREA | 3.5 | 726860 | 9323370   |               | CPT13       |  |