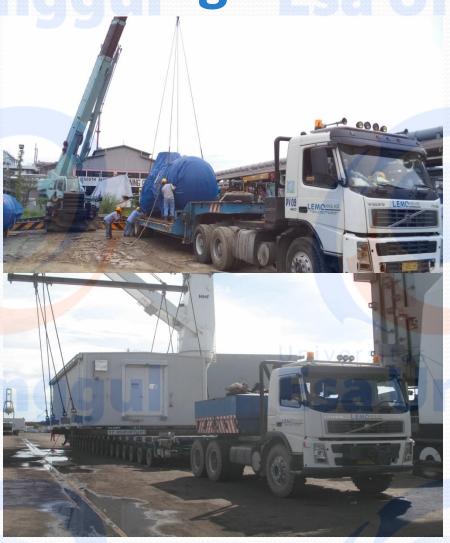

# **Jacking System & Towerlift**

80 Ton Girder at Greenlake City, **Tangerang** 

90 Ton Boiler & 70 Ton Stack at WSA Plant South Pasific Viscose Purwakarta

**Lifting & Skidding System** 

**285 Ton Generator Stator** at Cirebon Power Plant