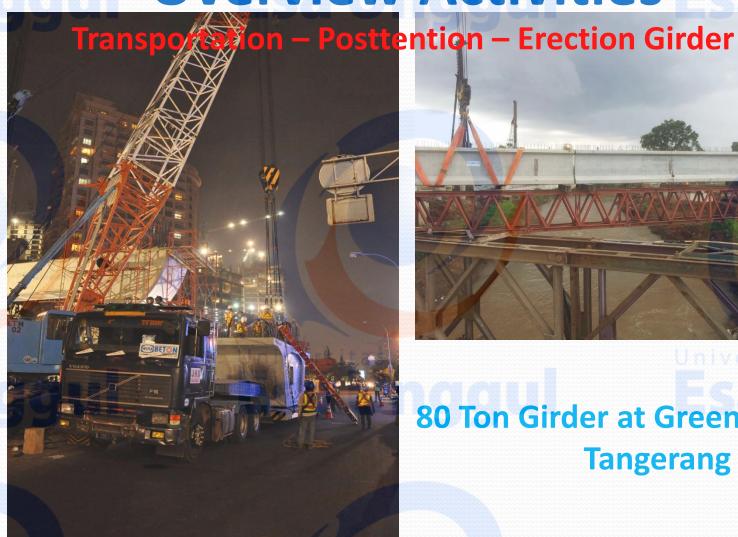

#### Introduction

Esa Une

- ➤ Liftindo is a company with specialize in :
  - "Lifting & Heavy Transportation Service"
- > We operates various construction sectors such as :
  - > Mechanical Works
  - >Installation Works
  - > Erection Girder

# **Jacking System & Towerlift**

80 Ton Girder at Greenlake City, **Tangerang** 

90 Ton Boiler & 70 Ton Stack at WSA Plant South Pasific Viscose Purwakarta

**Lifting & Skidding System** 

**285 Ton Generator Stator** at Cirebon Power Plant