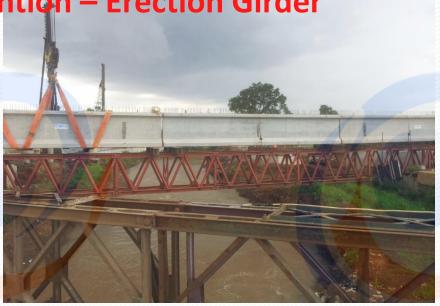

#### Introduction

Esa Une

- ➤ Liftindo is a company with specialize in :
  - "Lifting & Heavy Transportation Service"
- > We operates various construction sectors such as :
  - > Mechanical Works
  - >Installation Works
  - > Erection Girder

# **Jacking System & Towerlift**

80 Ton Girder at Greenlake City, **Tangerang** 

90 Ton Boiler & 70 Ton Stack at WSA Plant South Pasific Viscose Purwakarta

**Lifting & Skidding System** 

**285 Ton Generator Stator** at Cirebon Power Plant