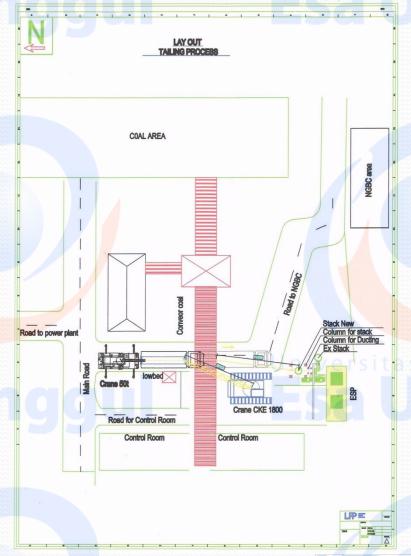

# Rigging Plan & Erection Method

Journey Management Plan

| 1 | POWER BLOCKS + EXTENSION |
|---|--------------------------|
|   |                          |
|   | SWITCH YARD + EXTENSION  |
|   |                          |
|   |                          |
|   |                          |
|   |                          |
|   |                          |
|   |                          |
|   |                          |
|   |                          |
|   |                          |
|   |                          |
|   |                          |
|   | 123456789011             |